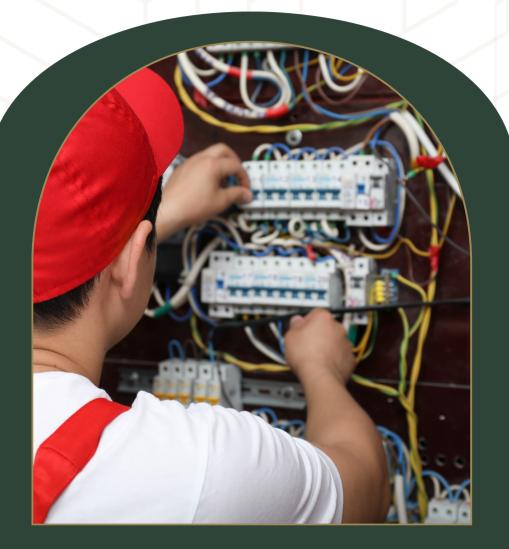

#### ELECTRIC WORK-ELECTRICIAN

Sparking Life into Interior Spaces with Expert Electric Work by Skilled Artisans.

Transforming Spaces with Exquisite Furniture Work, a Carpenter's Touch of Artistry